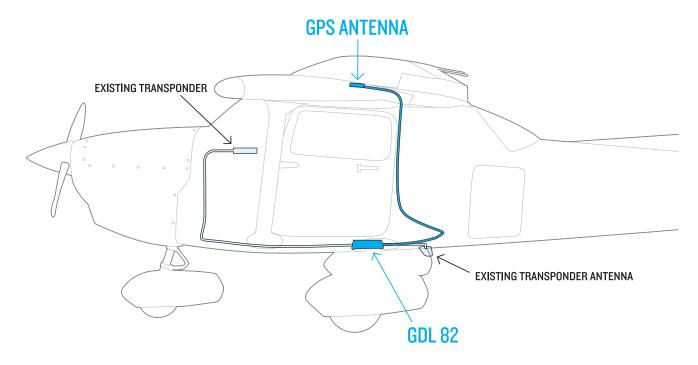

## **GDL**° 82

The Garmin GDL 82 is the easy, affordable ADS-B "Out" solution you've been waiting for. Now you can meet minimum FAA requirements with your current transponder and this small, lightweight, nonintrusive design that installs quickly into your airplane with only minimal modifications.

Once installed, the GDL 82 provides a WAAS-enabled position source that provides your precise location to air traffic control and other ADS-B "In" equipped airplanes in your vicinity using the universal access transceiver frequency. And with integrated AutoSquawk technology, it syncs its squawk code to your transponder, so there's no second code to enter, which reduces your workload, and no additional remote control to install in your panel. That means it meets the toughest requirements of all: your budget and your needs.

## LESS HASSLE. FASTER INSTALLATION.

- You've never had a smarter ADS-B "Out" solution. Completely installed, the GDL 82 is a low-cost way to meet ADS-B requirements for aircraft flying below 18,000 feet. The GDL 82 is ready to install in hundreds of certificated fixed-wing aircraft models using an FAA-approved STC and memorandum addressing ADS-B installation, and installation is easy the GDL 82 fits inline between your existing transponder and transponder antenna. And if you don't already have a GPS antenna installed, one is included for installation.
- From there the GDL 82 is the perfect complement to Garmin GDL 39 series or Stratus portable ADS-B "In" receivers, without replacing your transponder or adding another transponder antenna. And with ADS-B "Out," the FAA provides traffic to your aircraft from ADS-B ground stations, providing you the most comprehensive display of ADS-B traffic available. In addition, it offers an optional anonymous mode, which masks your aircraft ID from ADS-B "In" equipment when your aircraft is squawking VFR (1200). With the GDL 82, you can fly confidently to 2020 and beyond.