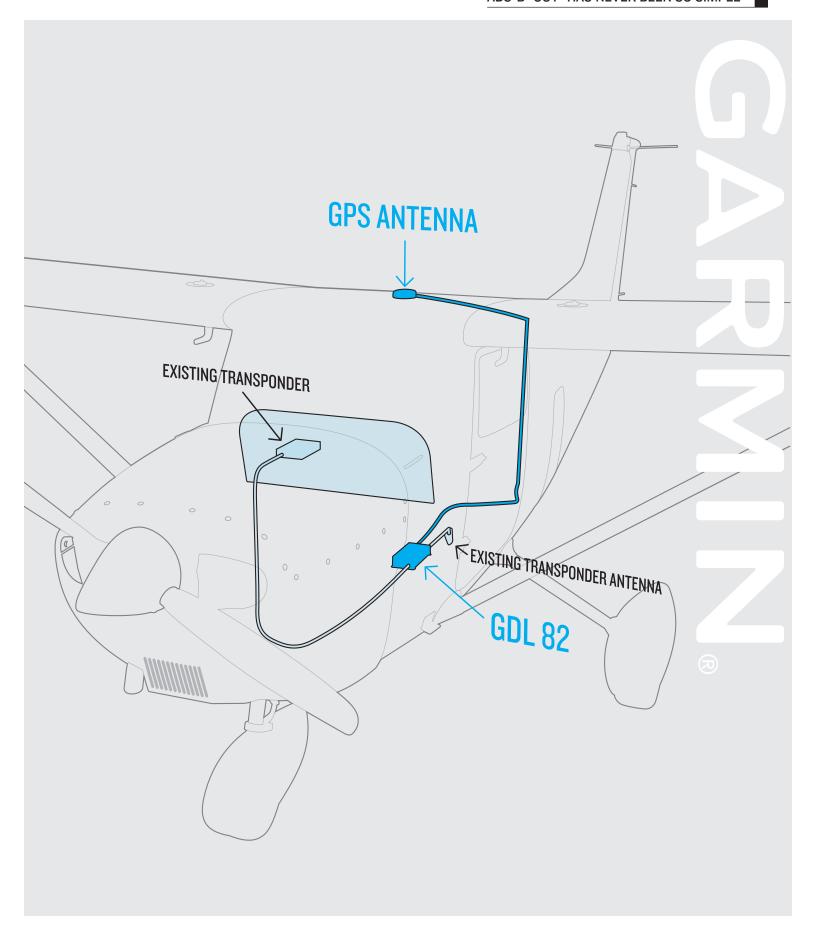

## **GDL**° 82

The Garmin GDL 82 is the easy, affordable ADS-B "Out" solution you've been waiting for. Now you can meet minimum FAA requirements with your current transponder and this small, lightweight, nonintrusive design that installs quickly into your airplane with only minimal modifications.

Once installed, the GDL 82 provides a WAAS-enabled position source that provides your precise location to air traffic control and other ADS-B "In" equipped airplanes in your vicinity using the universal access transceiver frequency. And with integrated AutoSquawk technology, it syncs its squawk code to your transponder, so there's no second code to enter, which reduces your workload, and no additional remote control to install in your panel. That means it meets the toughest requirements of all: your budget and your needs.

## LESS HASSLE. FASTER INSTALLATION.

- You've never had a smarter ADS-B "Out" solution. Completely installed, the GDL 82 is a low-cost way to meet ADS-B requirements for aircraft flying below 18,000 feet. The GDL 82 is ready to install in hundreds of certificated fixed-wing aircraft models using an FAA-approved STC and memorandum addressing ADS-B installation, and installation is easy the GDL 82 fits inline between your existing transponder and transponder antenna. And if you don't already have a GPS antenna installed, one is included for installation.
- From there the GDL 82 is the perfect complement to Garmin GDL 39 series or Stratus portable ADS-B "In" receivers, without replacing your transponder or adding another transponder antenna. And with ADS-B "Out," the FAA provides traffic to your aircraft from ADS-B ground stations, providing you the most comprehensive display of ADS-B traffic available. In addition, it offers an optional anonymous mode, which masks your aircraft ID from ADS-B "In" equipment when your aircraft is squawking VFR (1200). With the GDL 82, you can fly confidently to 2020 and beyond.